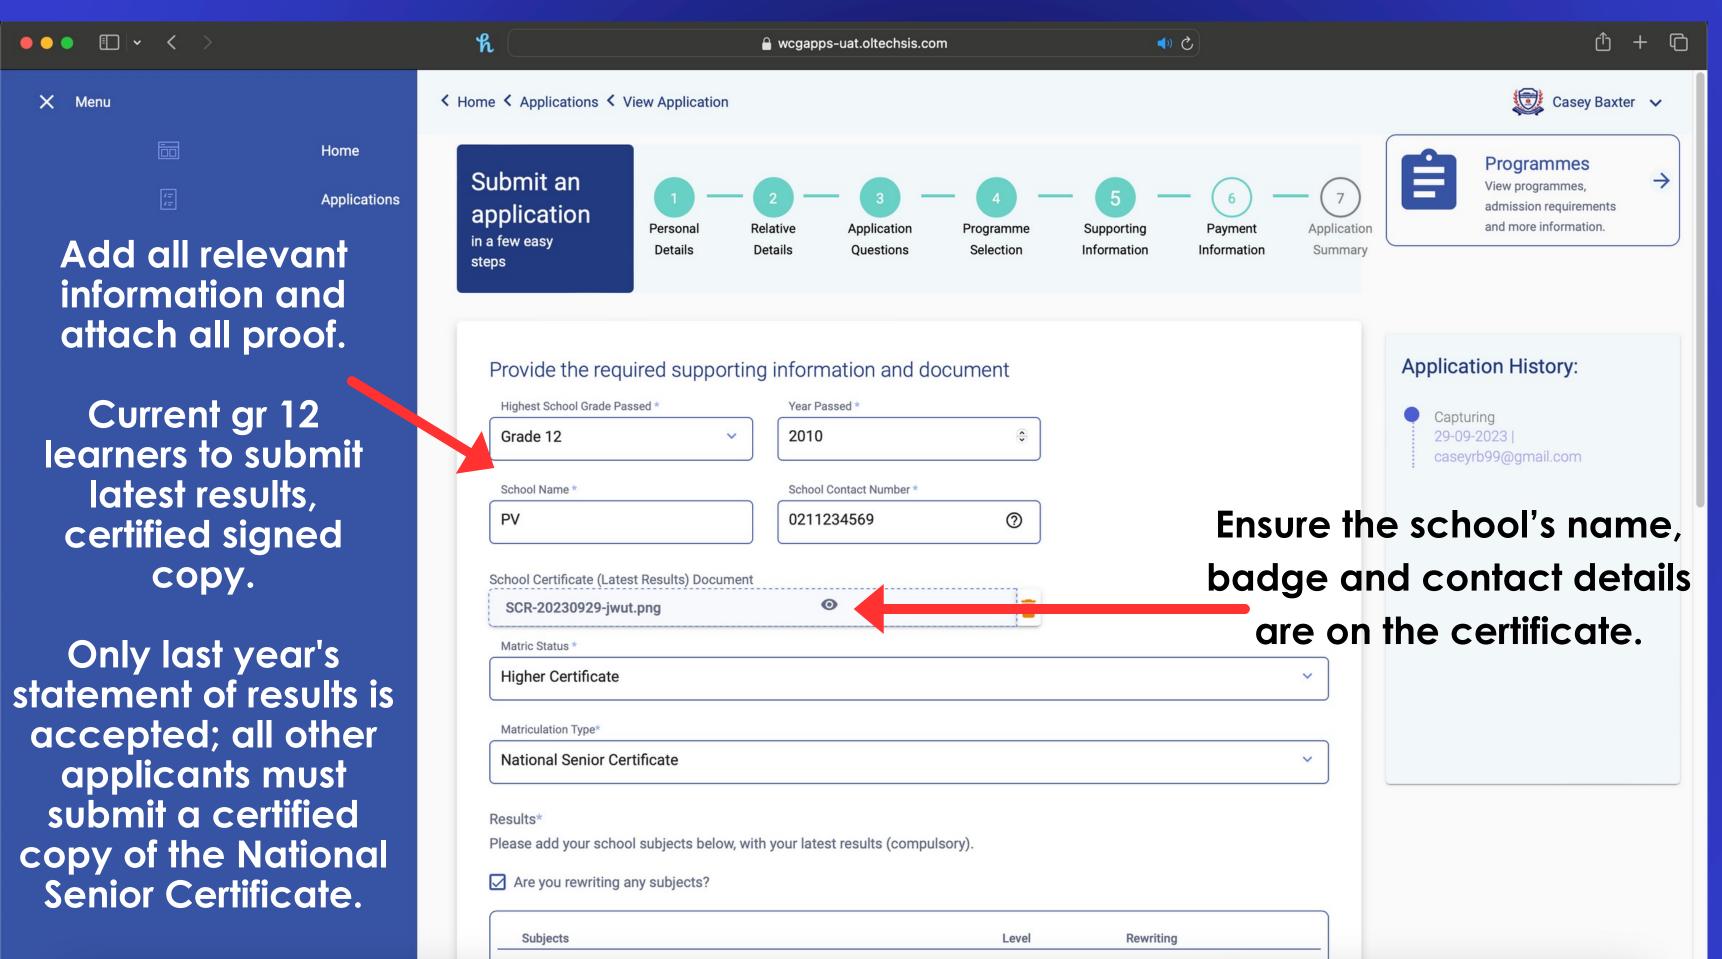

|
|                                              | <u>Forgot Passwor</u> |
|                                              |                       |
|                                              |                       |
| Login                                        | Create Account        |

Create an
account
with your
personal
email address.

#### HOME SCREEN



know the requirements of the programme Before applying.

All documents must be certified (less than 3 months) When ready, click on apply now.

## APPLICATIONS



## APPLICATION - PAGE 1A



Ensure you upload both sides of your certified ID card.

## APPLICATION - PAGE 1B



### APPLICATION - PAGE 2A



## APPLICATION - PAGE 2B



## APPLICATION - PAGE 3A



## APPLICATION - PAGE 4



#### APPLICATION - PAGE 5A



## APPLICATION – PAGE 5B



Attach a copy of your EFAR Certificate (If Applicable)

Attach your CFAR evidence (If Applicable)

Add your work experience

JPG, PNG or PDF smaller than 10MB

JPG, PNG or PDF smaller than 10MB

## APPLICATION - PAGE 6A



## APPLICATION - PAGE 6B



## APPLICATION - PAGE 7A



Deals