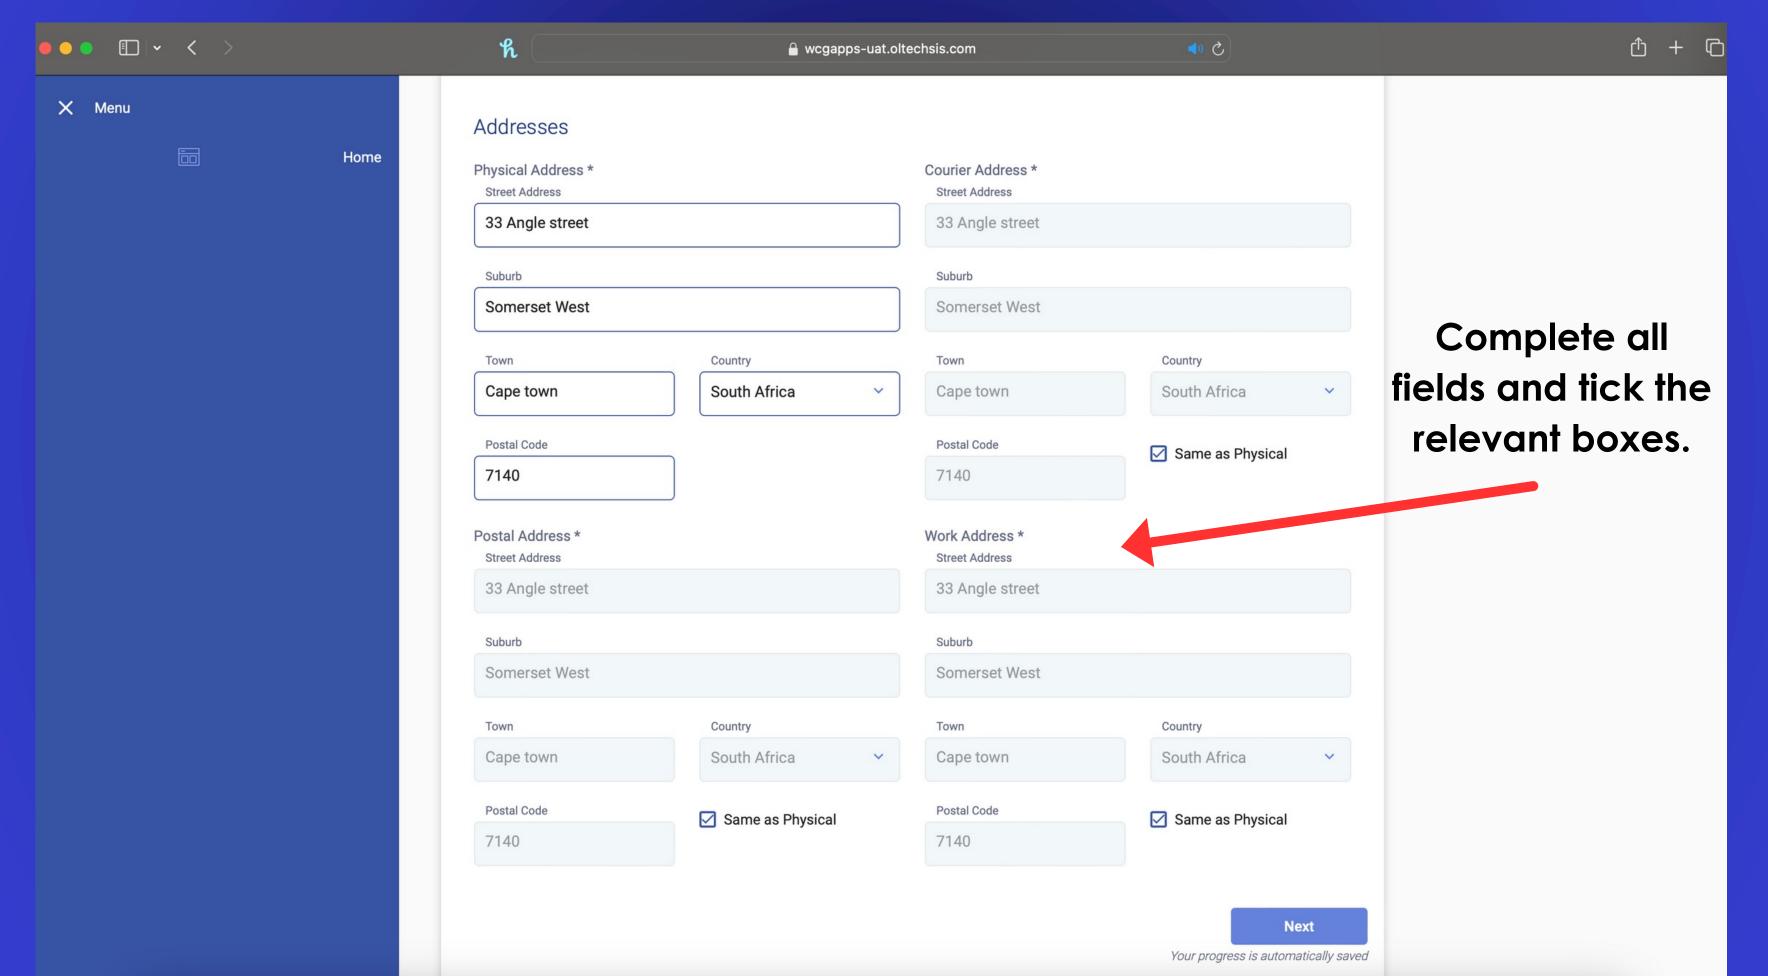

|
|                                              | 0                     |
| assword is <b>required</b>                   |                       |
|                                              | <u>Forgot Passwor</u> |
|                                              |                       |
|                                              |                       |
| Login                                        | Create Account        |

Create an
account
with your
personal
email address.

#### HOME SCREEN



know the requirements of the programme Before applying.

All documents must be certified (less than 3 months) When ready, click on apply now.

## APPLICATIONS



## APPLICATION - PAGE 1A



Ensure you upload both sides of your certified ID card.

## APPLICATION - PAGE 1B



### APPLICATION - PAGE 2A



## APPLICATION - PAGE 2B



## APPLICATION - PAGE 3A



## APPLICATION - PAGE 4



#### APPLICATION - PAGE 5A



## APPLICATION – PAGE 5B



Attach a copy of your EFAR Certificate (If Applicable)

Attach your CFAR evidence (If Applicable)

Add your work experience

JPG, PNG or PDF smaller than 10MB

JPG, PNG or PDF smaller than 10MB

## APPLICATION - PAGE 6A



## APPLICATION - PAGE 6B



## APPLICATION - PAGE 7A



Deals