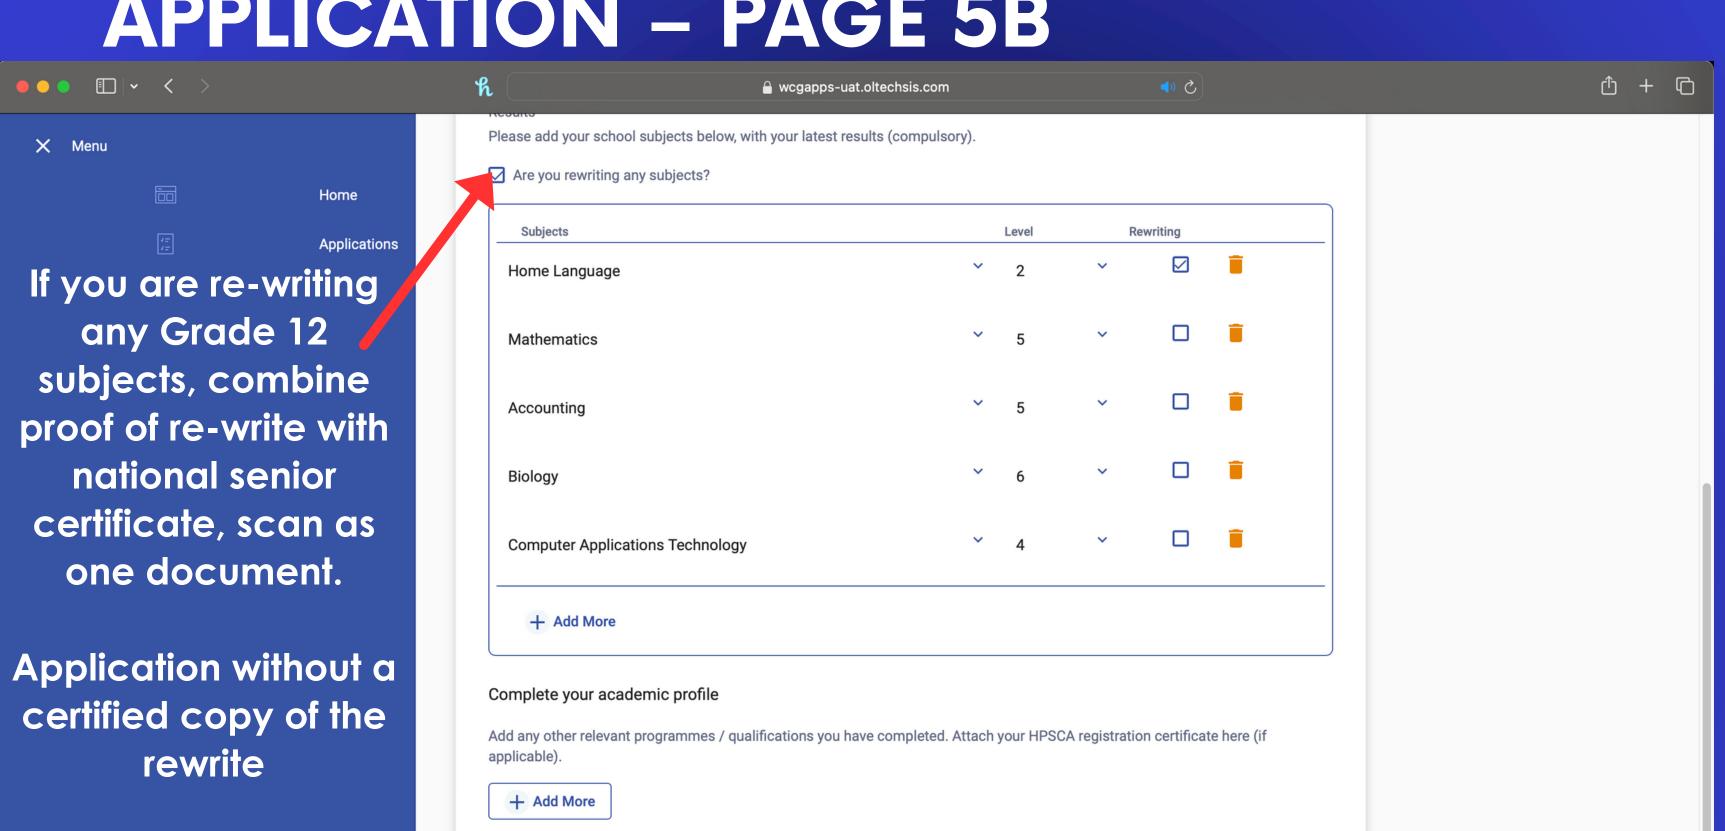

## APPLICATION – PAGE 5B

Attach a copy of your EFAR Certificate (If Applicable)

Attach your CFAR evidence (If Applicable)

Add your work experience

JPG, PNG or PDF smaller than 10MB

JPG, PNG or PDF smaller than 10MB