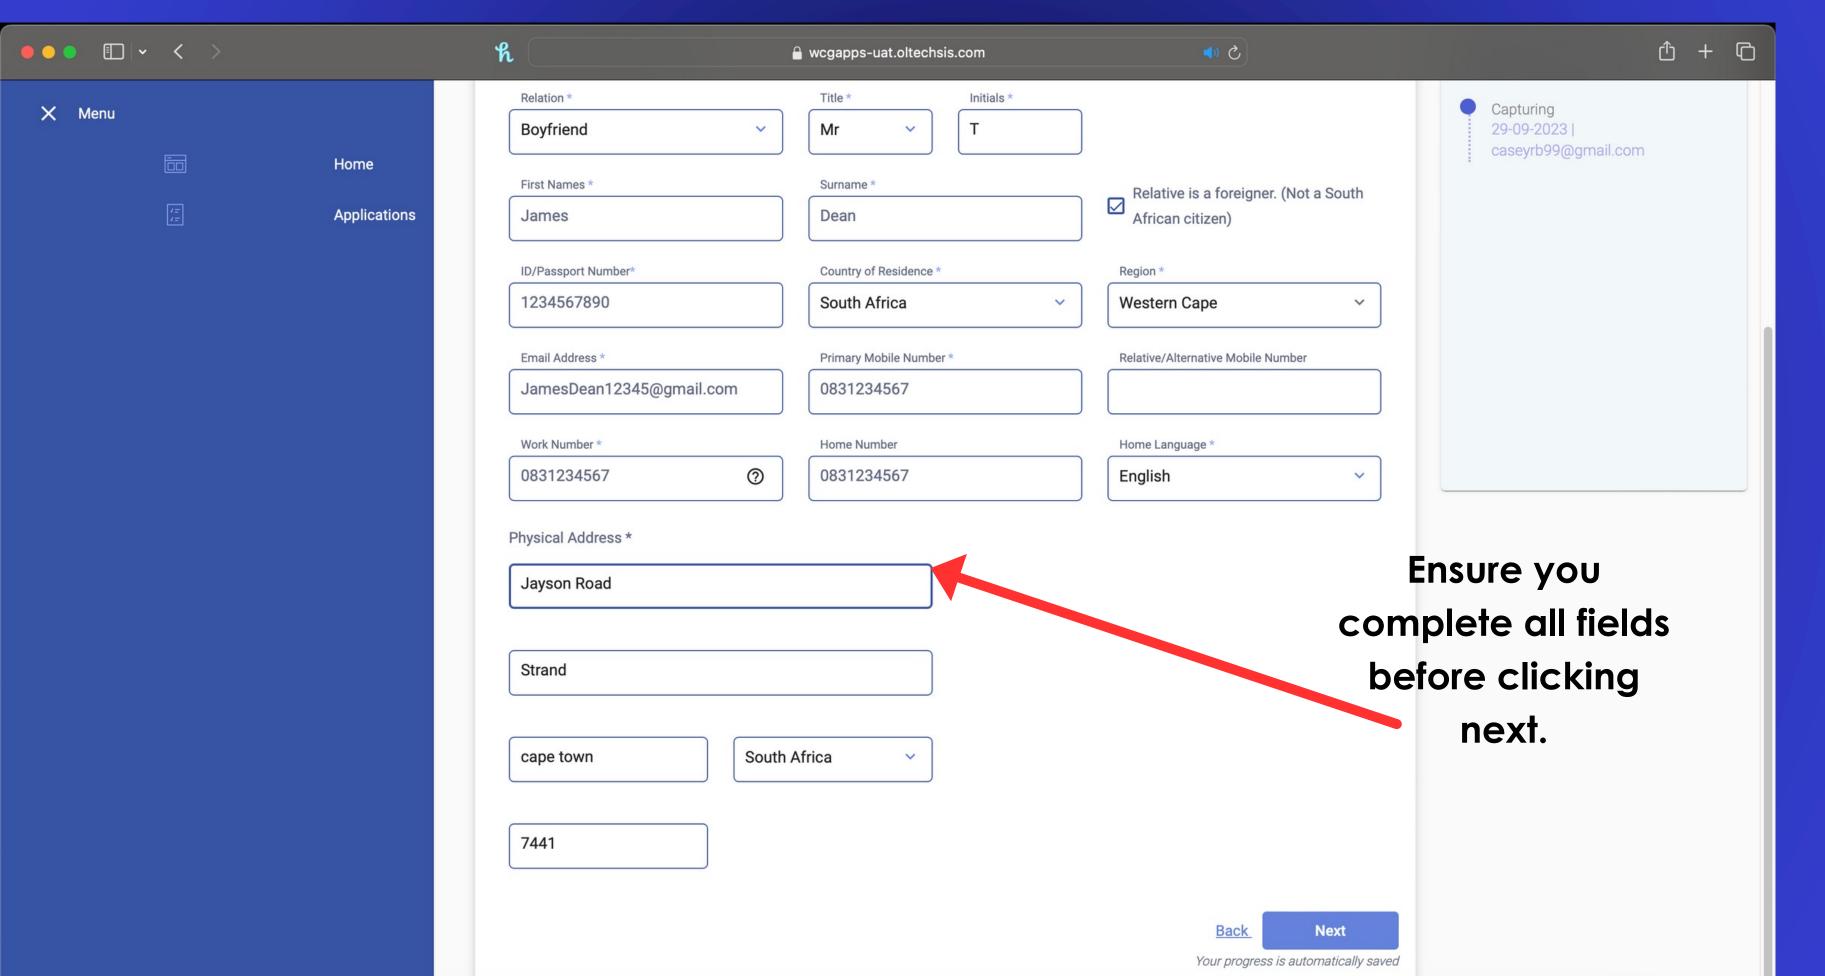

| 0                     |
| assword is <b>required</b>                   |                       |
|                                              | <u>Forgot Passwor</u> |
|                                              |                       |
|                                              |                       |
| Login                                        | Create Account        |

Create an
account
with your
personal
email address.

#### HOME SCREEN



know the requirements of the programme Before applying.

All documents must be certified (less than 3 months) When ready, click on apply now.

## APPLICATIONS



## APPLICATION - PAGE 1A



Ensure you upload both sides of your certified ID card.

## APPLICATION - PAGE 1B



### APPLICATION - PAGE 2A



## APPLICATION - PAGE 2B



## APPLICATION - PAGE 3A



## APPLICATION - PAGE 4



#### APPLICATION - PAGE 5A



## APPLICATION – PAGE 5B



Attach a copy of your EFAR Certificate (If Applicable)

Attach your CFAR evidence (If Applicable)

Add your work experience

JPG, PNG or PDF smaller than 10MB

JPG, PNG or PDF smaller than 10MB

## APPLICATION - PAGE 6A



## APPLICATION - PAGE 6B



## APPLICATION - PAGE 7A



Deals