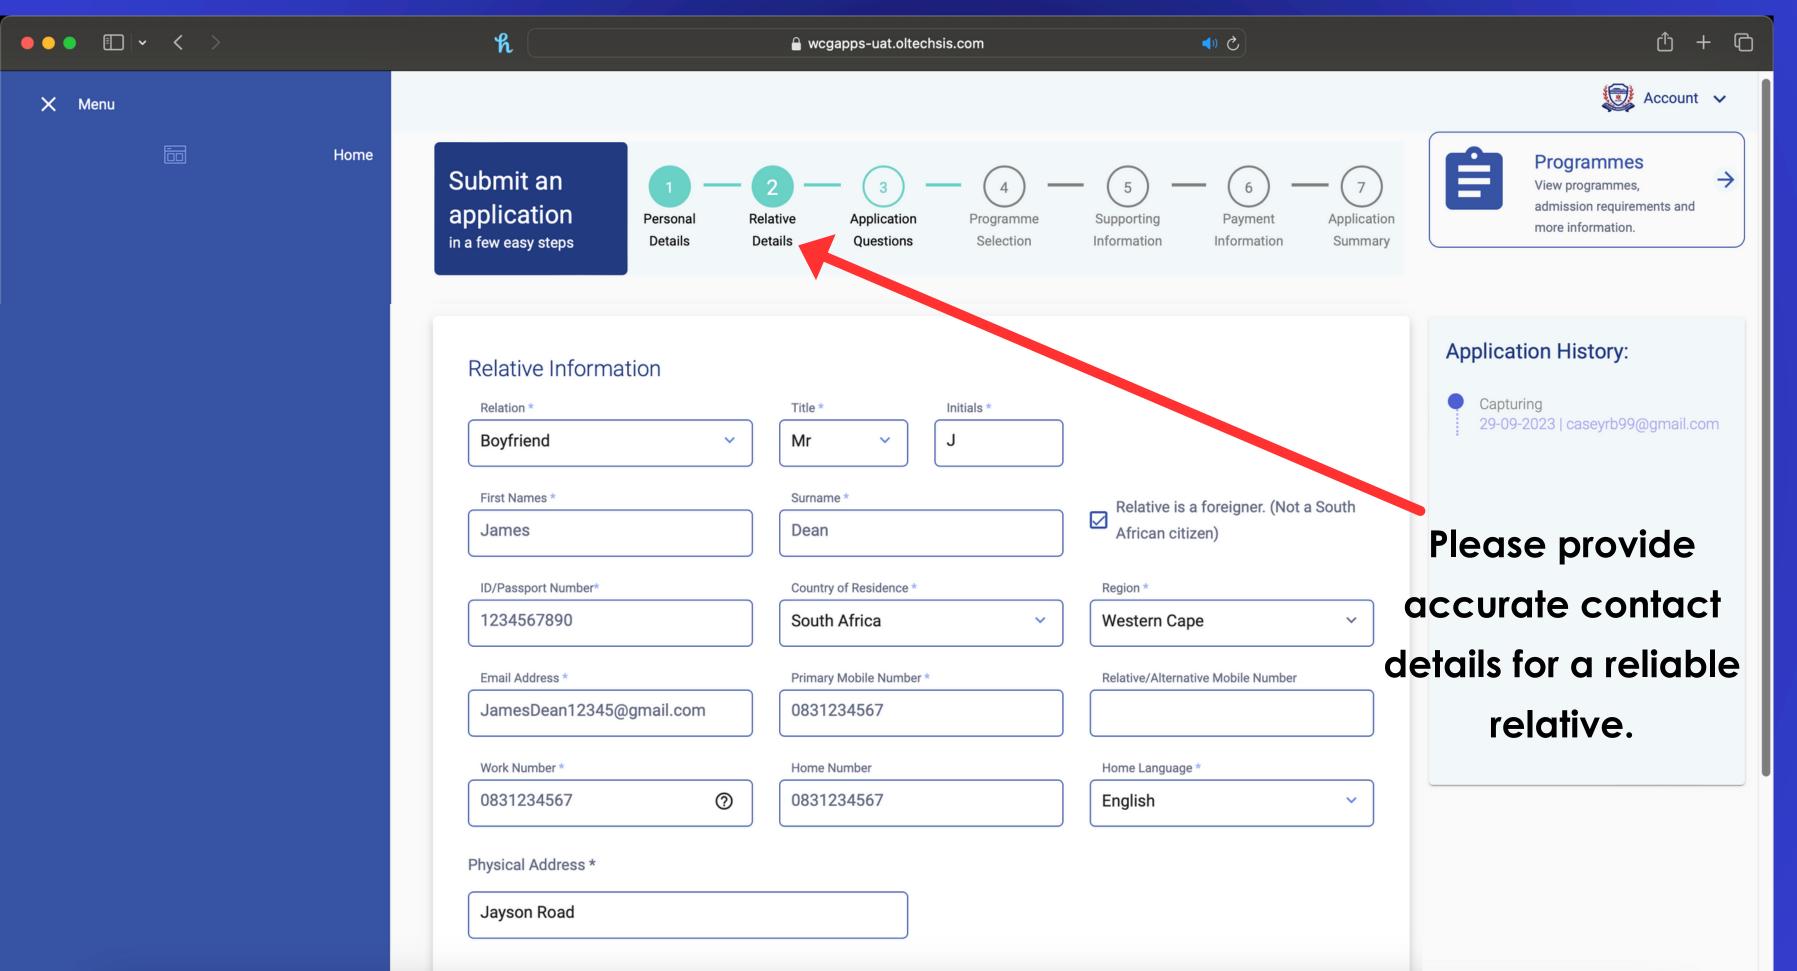

| 0                     |
| assword is <b>required</b>                   |                       |
|                                              | <u>Forgot Passwor</u> |
|                                              |                       |
|                                              |                       |
| Login                                        | Create Account        |

Create an
account
with your
personal
email address.

#### HOME SCREEN



know the requirements of the programme Before applying.

All documents must be certified (less than 3 months) When ready, click on apply now.

## APPLICATIONS



## APPLICATION - PAGE 1A



Ensure you upload both sides of your certified ID card.

## APPLICATION - PAGE 1B



### APPLICATION - PAGE 2A



## APPLICATION - PAGE 2B



## APPLICATION - PAGE 3A



## APPLICATION - PAGE 4



#### APPLICATION - PAGE 5A



## APPLICATION – PAGE 5B



Attach a copy of your EFAR Certificate (If Applicable)

Attach your CFAR evidence (If Applicable)

Add your work experience

JPG, PNG or PDF smaller than 10MB

JPG, PNG or PDF smaller than 10MB

## APPLICATION - PAGE 6A



## APPLICATION - PAGE 6B



## APPLICATION - PAGE 7A



Deals