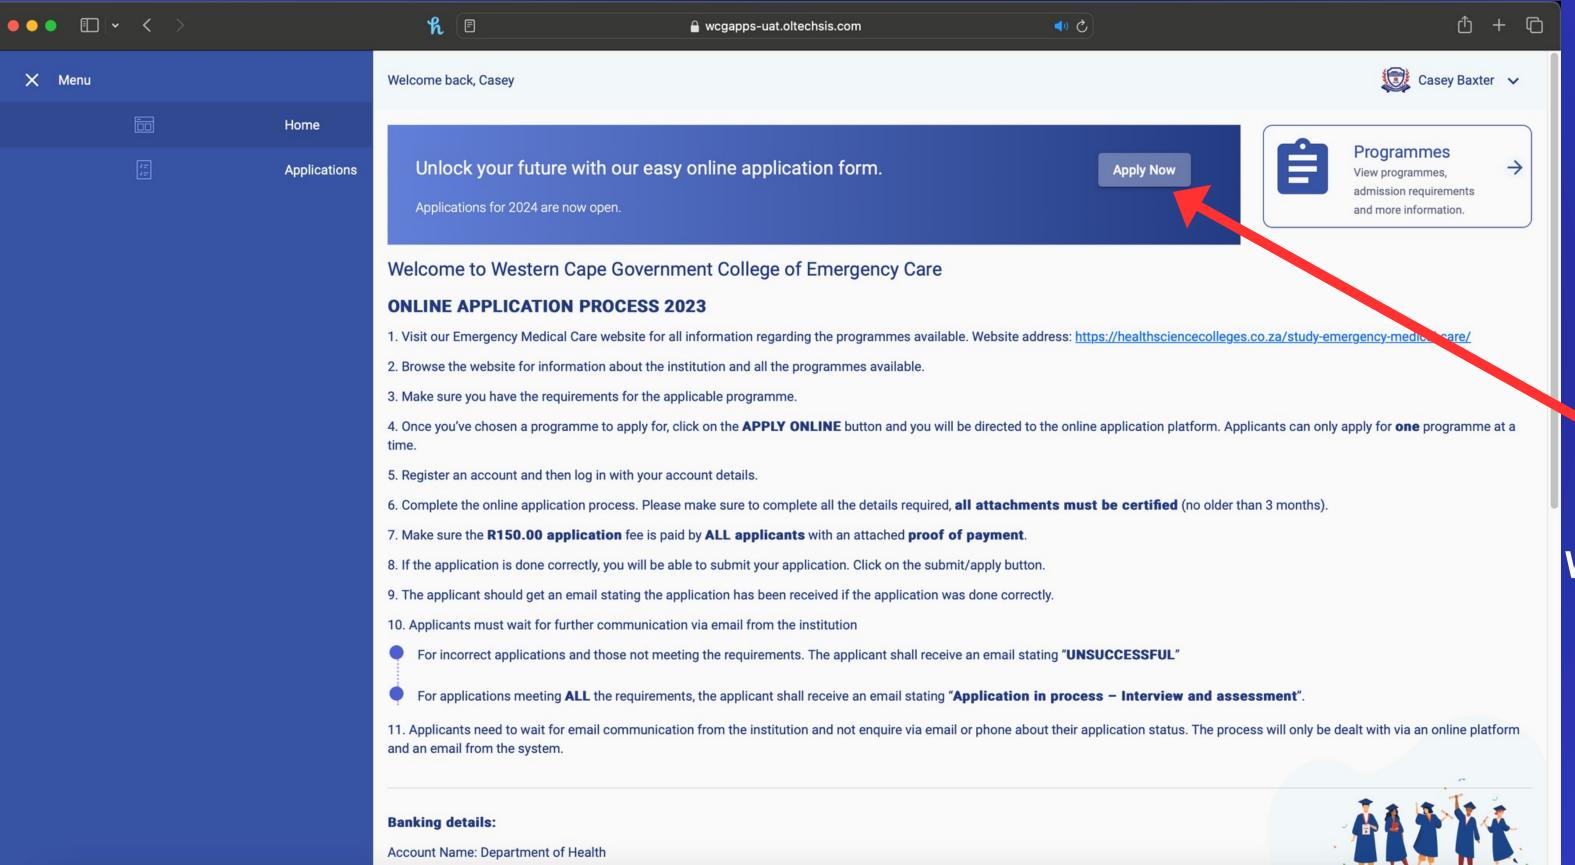

#### HOME SCREEN

know the requirements of the programme Before applying.

All documents must be certified (less than 3 months) When ready, click on apply now.