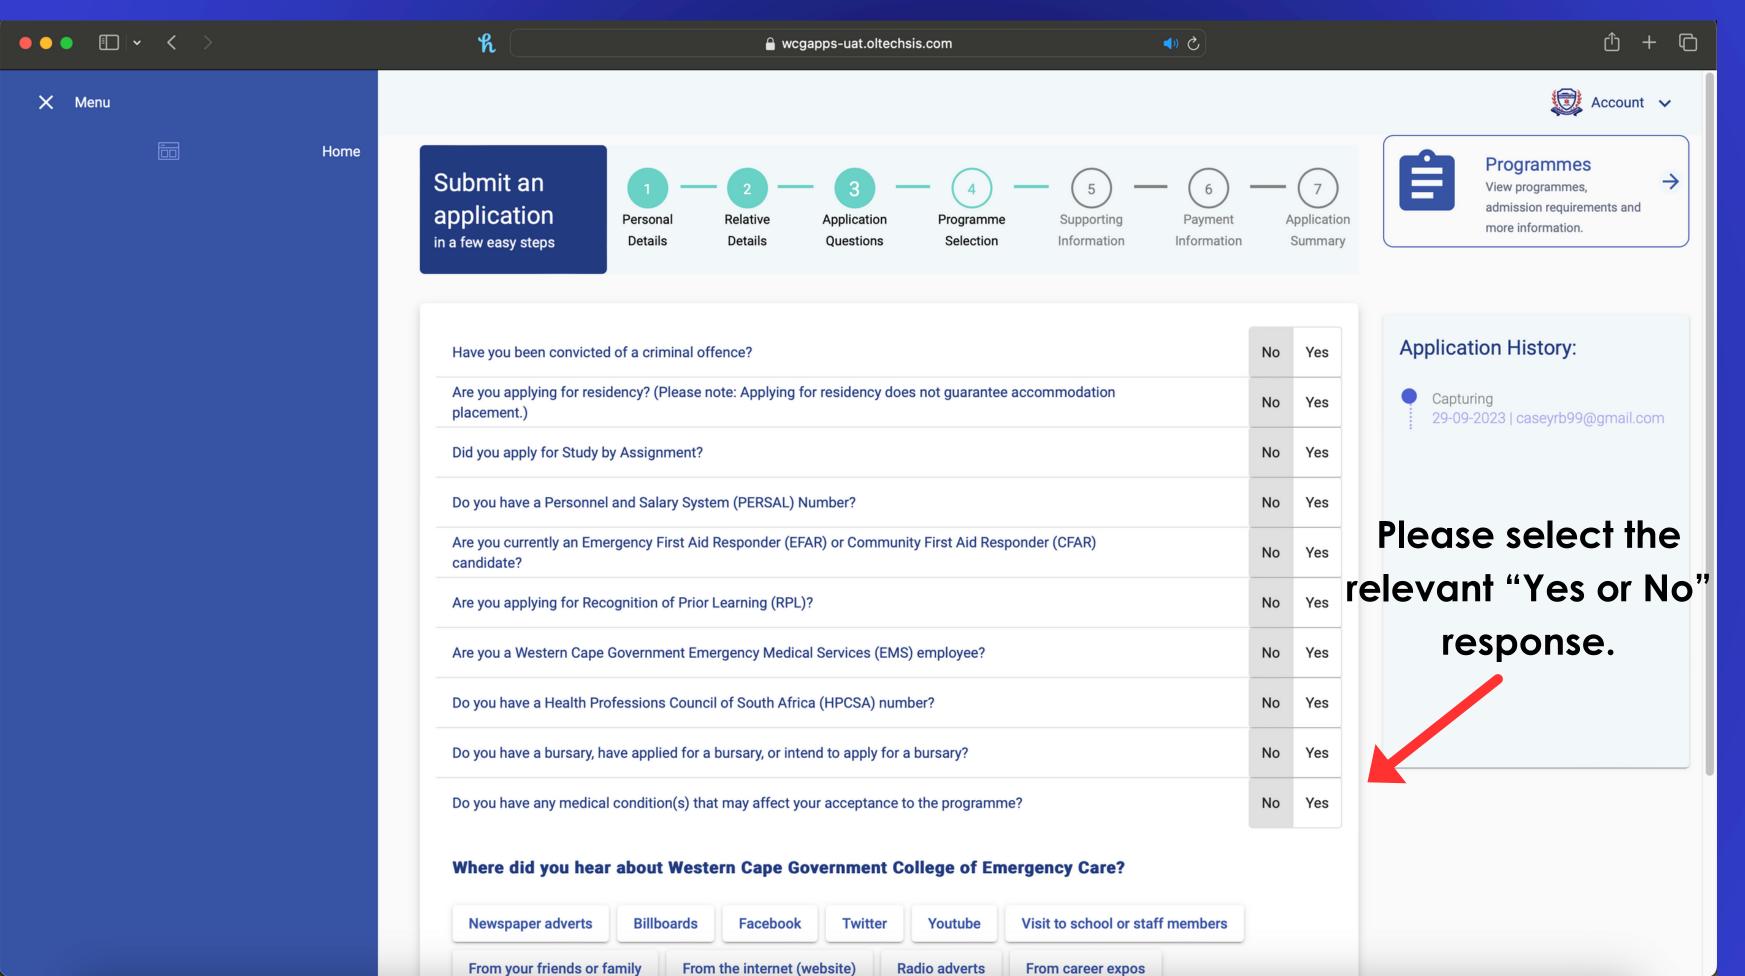

|
| assword is <b>required</b>                   |                       |
|                                              | <u>Forgot Passwor</u> |
|                                              |                       |
|                                              |                       |
| Login                                        | Create Account        |

Create an
account
with your
personal
email address.

#### HOME SCREEN



know the requirements of the programme Before applying.

All documents must be certified (less than 3 months) When ready, click on apply now.

## APPLICATIONS



## APPLICATION - PAGE 1A



Ensure you upload both sides of your certified ID card.

## APPLICATION - PAGE 1B



### APPLICATION - PAGE 2A



## APPLICATION - PAGE 2B



## APPLICATION - PAGE 3A



## APPLICATION - PAGE 4



#### APPLICATION - PAGE 5A



## APPLICATION – PAGE 5B



Attach a copy of your EFAR Certificate (If Applicable)

Attach your CFAR evidence (If Applicable)

Add your work experience

JPG, PNG or PDF smaller than 10MB

JPG, PNG or PDF smaller than 10MB

## APPLICATION - PAGE 6A



## APPLICATION - PAGE 6B



## APPLICATION - PAGE 7A



Deals