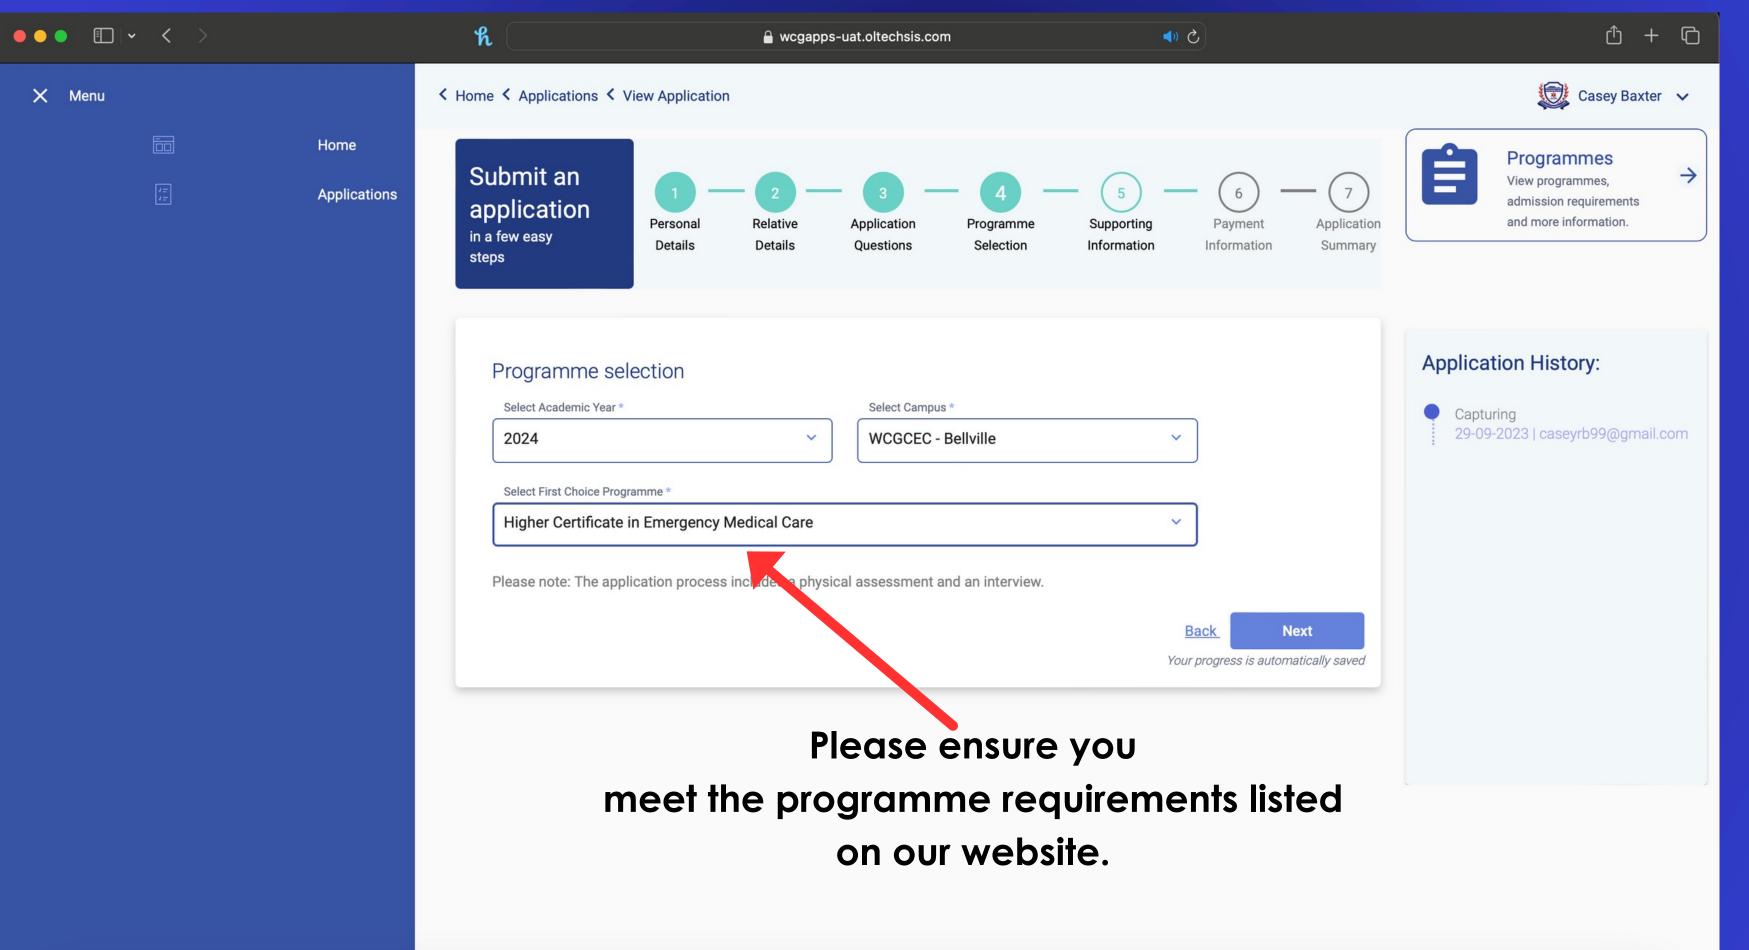

#### HOME SCREEN

know the requirements of the programme Before applying.

All documents must be certified (less than 3 months) When ready, click on apply now.