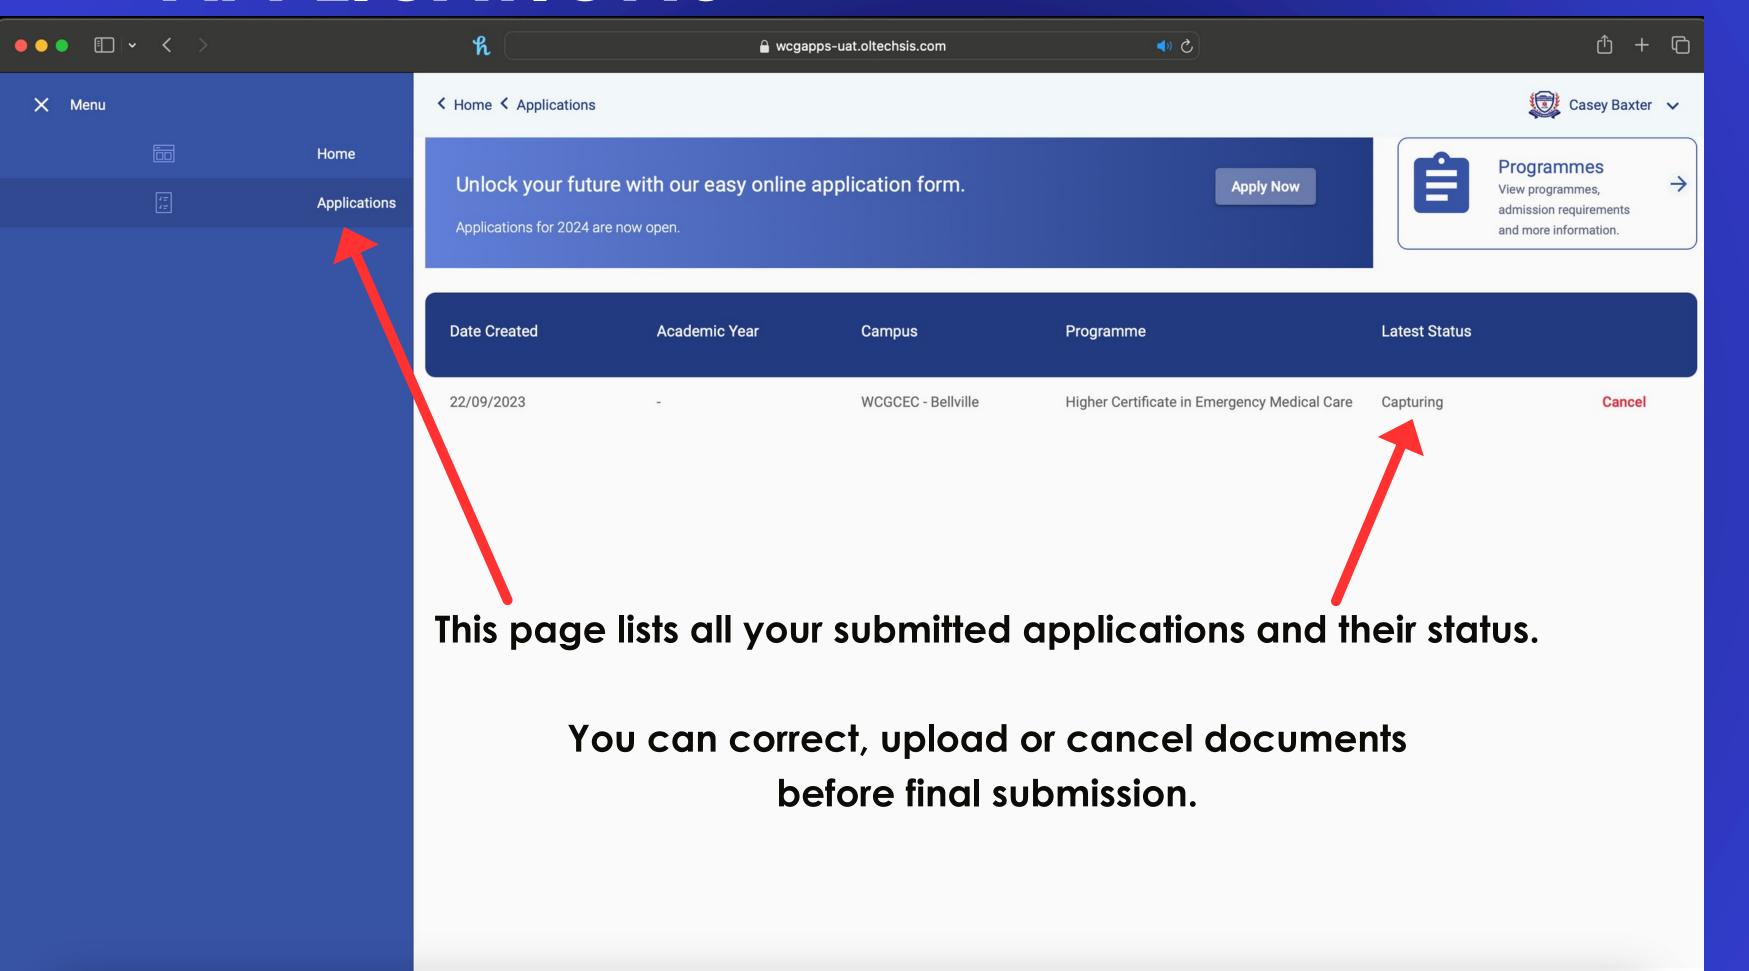

-----------------------------|-----------------------|
| mail Address is <b>required</b><br>assword * |                       |
|                                              | 0                     |
| assword is <b>required</b>                   |                       |
|                                              | <u>Forgot Passwor</u> |
|                                              |                       |
|                                              |                       |
| Login                                        | Create Account        |

Create an
account
with your
personal
email address.

#### HOME SCREEN



know the requirements of the programme Before applying.

All documents must be certified (less than 3 months) When ready, click on apply now.

## APPLICATIONS



## APPLICATION - PAGE 1A



Ensure you upload both sides of your certified ID card.

## APPLICATION - PAGE 1B



### APPLICATION - PAGE 2A



## APPLICATION - PAGE 2B



## APPLICATION - PAGE 3A



## APPLICATION - PAGE 4



#### APPLICATION - PAGE 5A



## APPLICATION – PAGE 5B



Attach a copy of your EFAR Certificate (If Applicable)

Attach your CFAR evidence (If Applicable)

Add your work experience

JPG, PNG or PDF smaller than 10MB

JPG, PNG or PDF smaller than 10MB

## APPLICATION - PAGE 6A



## APPLICATION - PAGE 6B



## APPLICATION - PAGE 7A



Deals