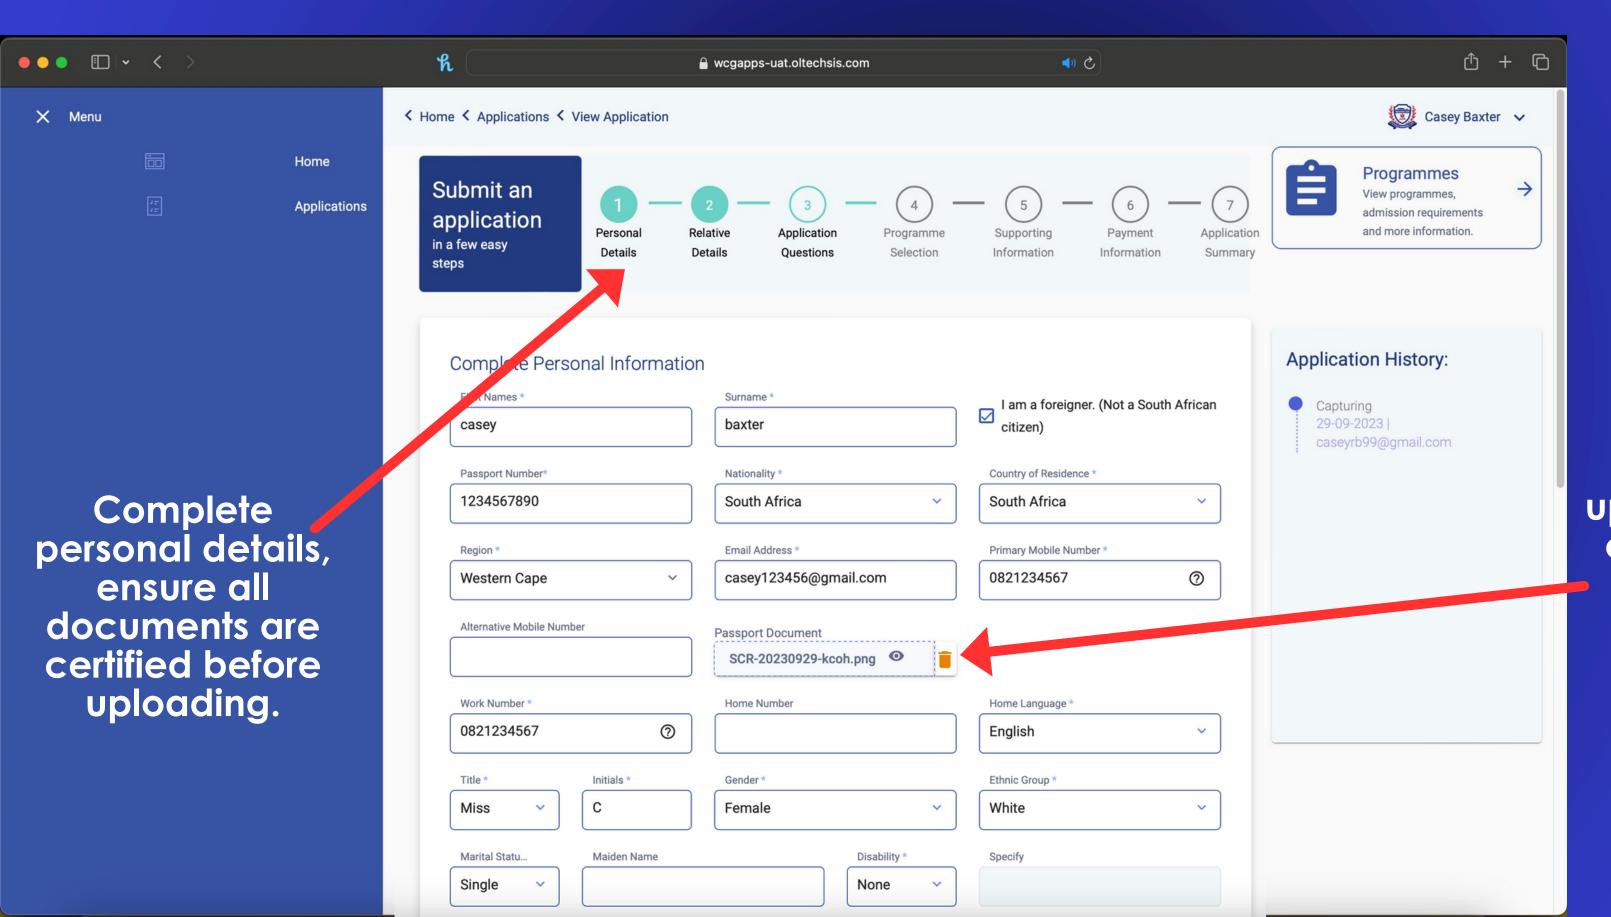

#### HOME SCREEN

know the requirements of the programme Before applying.

All documents must be certified (less than 3 months) When ready, click on apply now.

## APPLICATION - PAGE 1A

Ensure you upload both sides of your certified ID card.