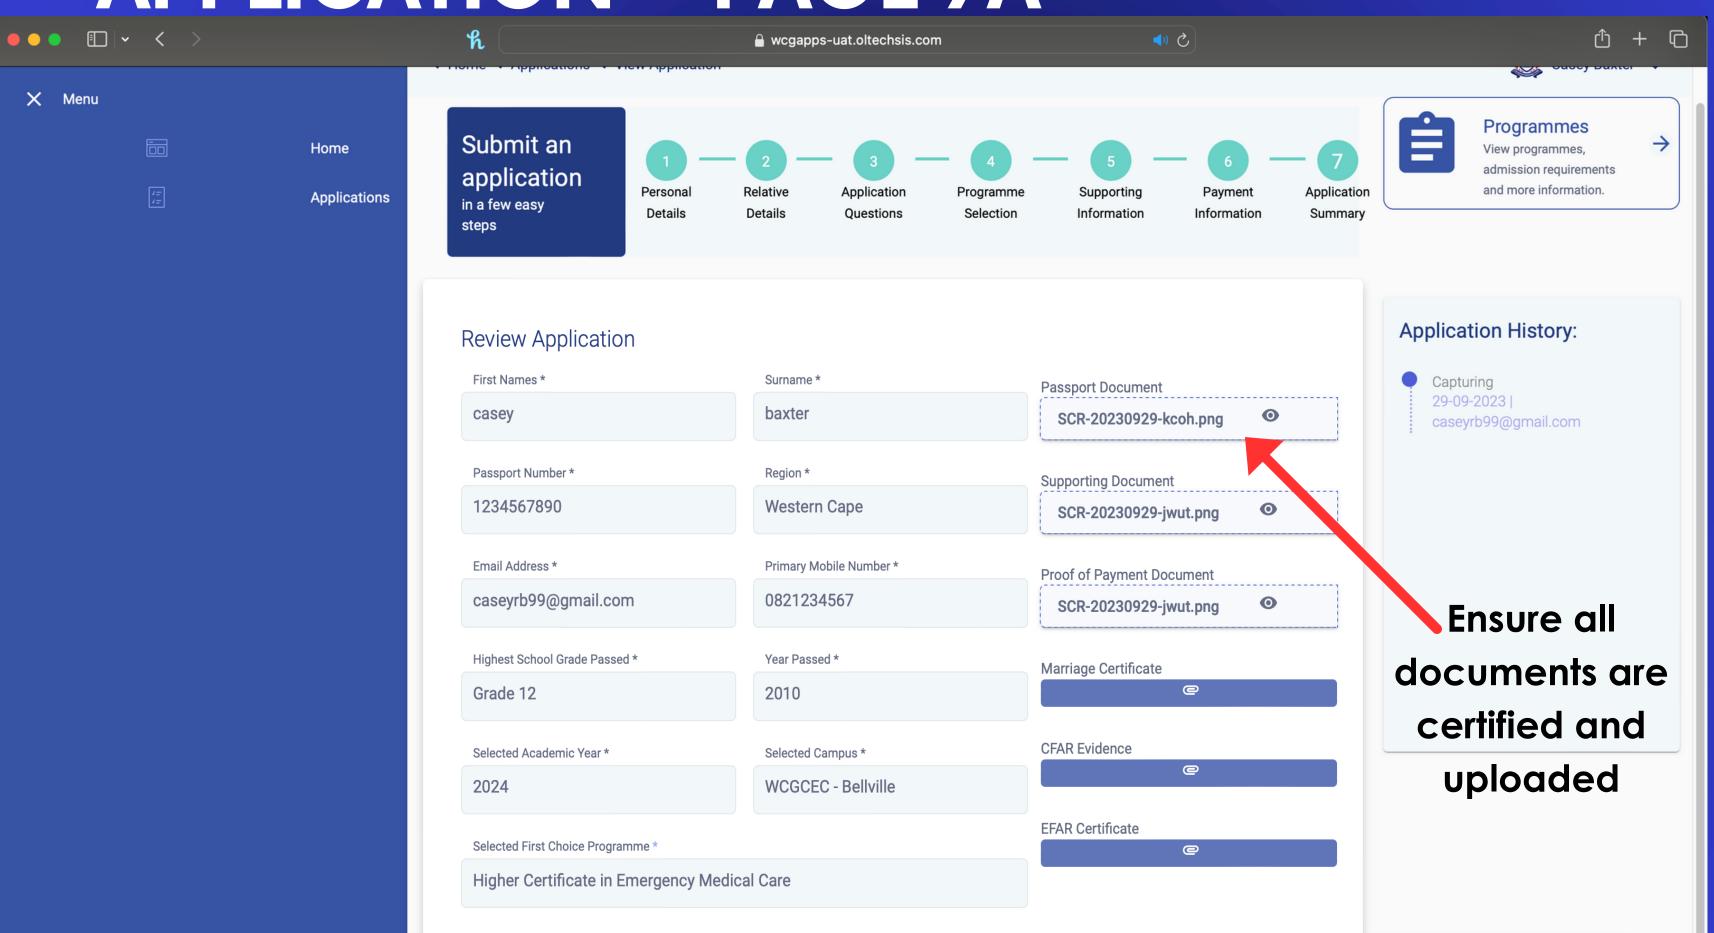

|

Create an
account
with your
personal
email address.

#### HOME SCREEN



know the requirements of the programme Before applying.

All documents must be certified (less than 3 months) When ready, click on apply now.

## APPLICATIONS



## APPLICATION - PAGE 1A



Ensure you upload both sides of your certified ID card.

## APPLICATION - PAGE 1B



### APPLICATION - PAGE 2A



## APPLICATION - PAGE 2B



## APPLICATION - PAGE 3A



## APPLICATION - PAGE 4



#### APPLICATION - PAGE 5A



## APPLICATION – PAGE 5B



Attach a copy of your EFAR Certificate (If Applicable)

Attach your CFAR evidence (If Applicable)

Add your work experience

JPG, PNG or PDF smaller than 10MB

JPG, PNG or PDF smaller than 10MB

## APPLICATION - PAGE 6A



## APPLICATION - PAGE 6B



## APPLICATION - PAGE 7A



Deals