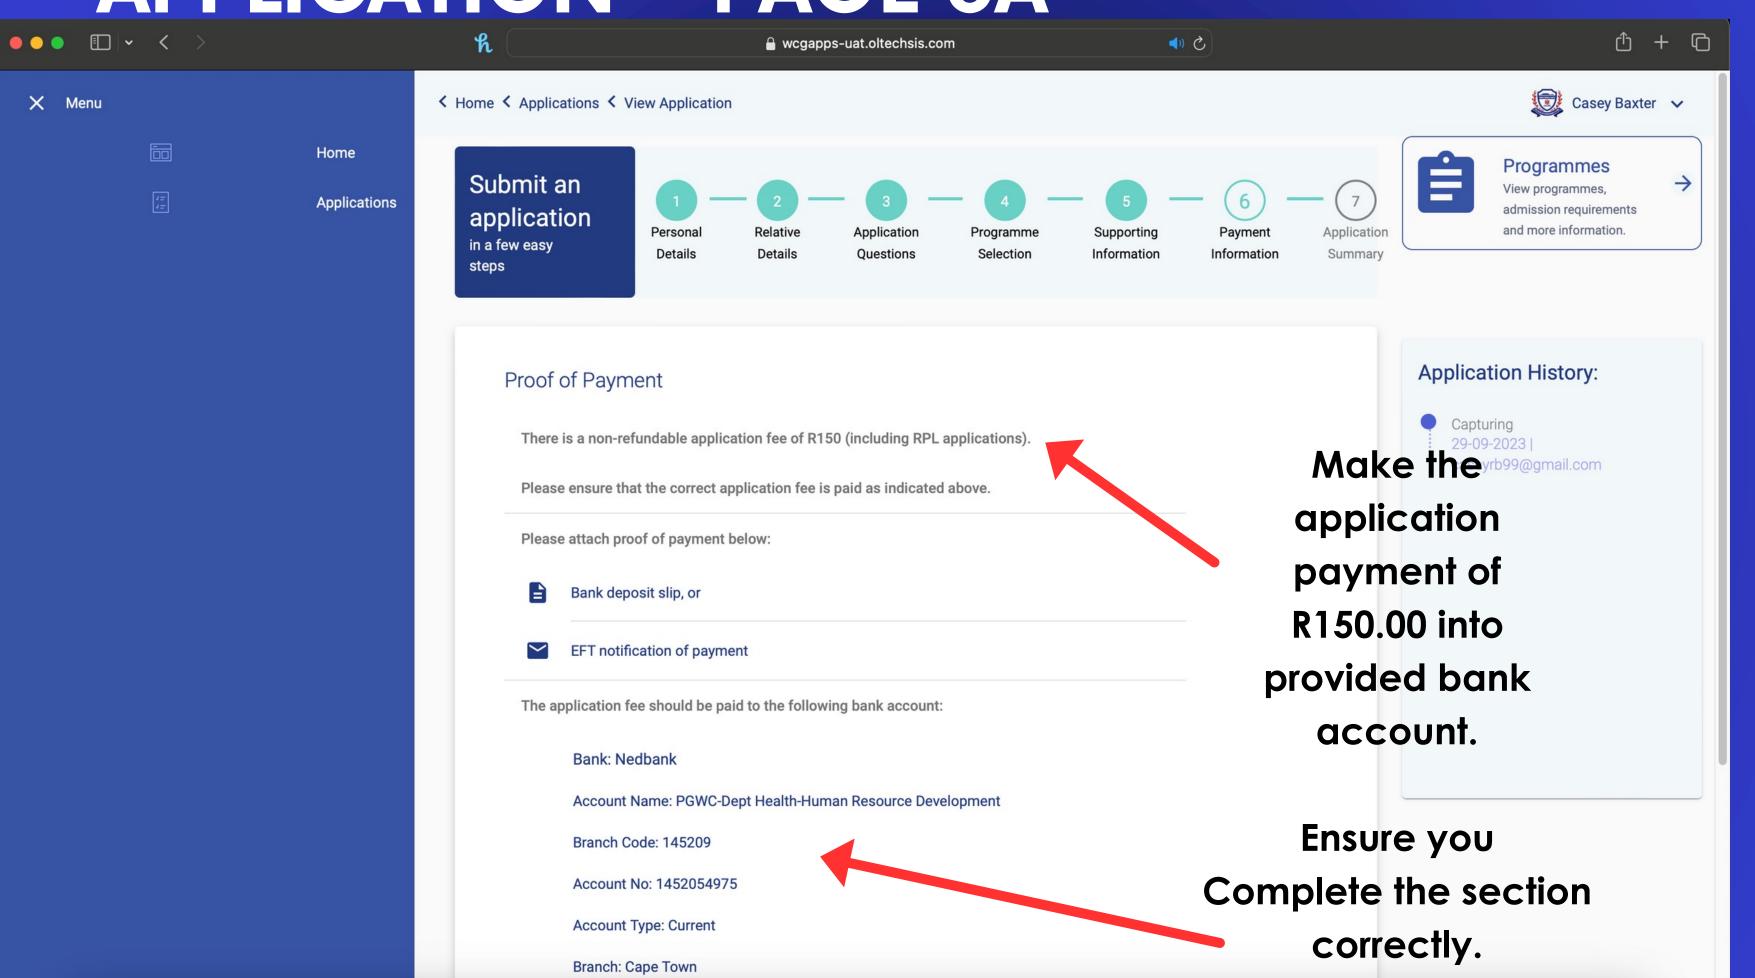

| Create Account        |

Create an
account
with your
personal
email address.

#### HOME SCREEN



know the requirements of the programme Before applying.

All documents must be certified (less than 3 months) When ready, click on apply now.

## APPLICATIONS



## APPLICATION - PAGE 1A



Ensure you upload both sides of your certified ID card.

## APPLICATION - PAGE 1B



### APPLICATION - PAGE 2A



## APPLICATION - PAGE 2B



## APPLICATION - PAGE 3A



## APPLICATION - PAGE 4



#### APPLICATION - PAGE 5A



## APPLICATION – PAGE 5B



Attach a copy of your EFAR Certificate (If Applicable)

Attach your CFAR evidence (If Applicable)

Add your work experience

JPG, PNG or PDF smaller than 10MB

JPG, PNG or PDF smaller than 10MB

## APPLICATION - PAGE 6A



## APPLICATION - PAGE 6B



## APPLICATION - PAGE 7A



Deals