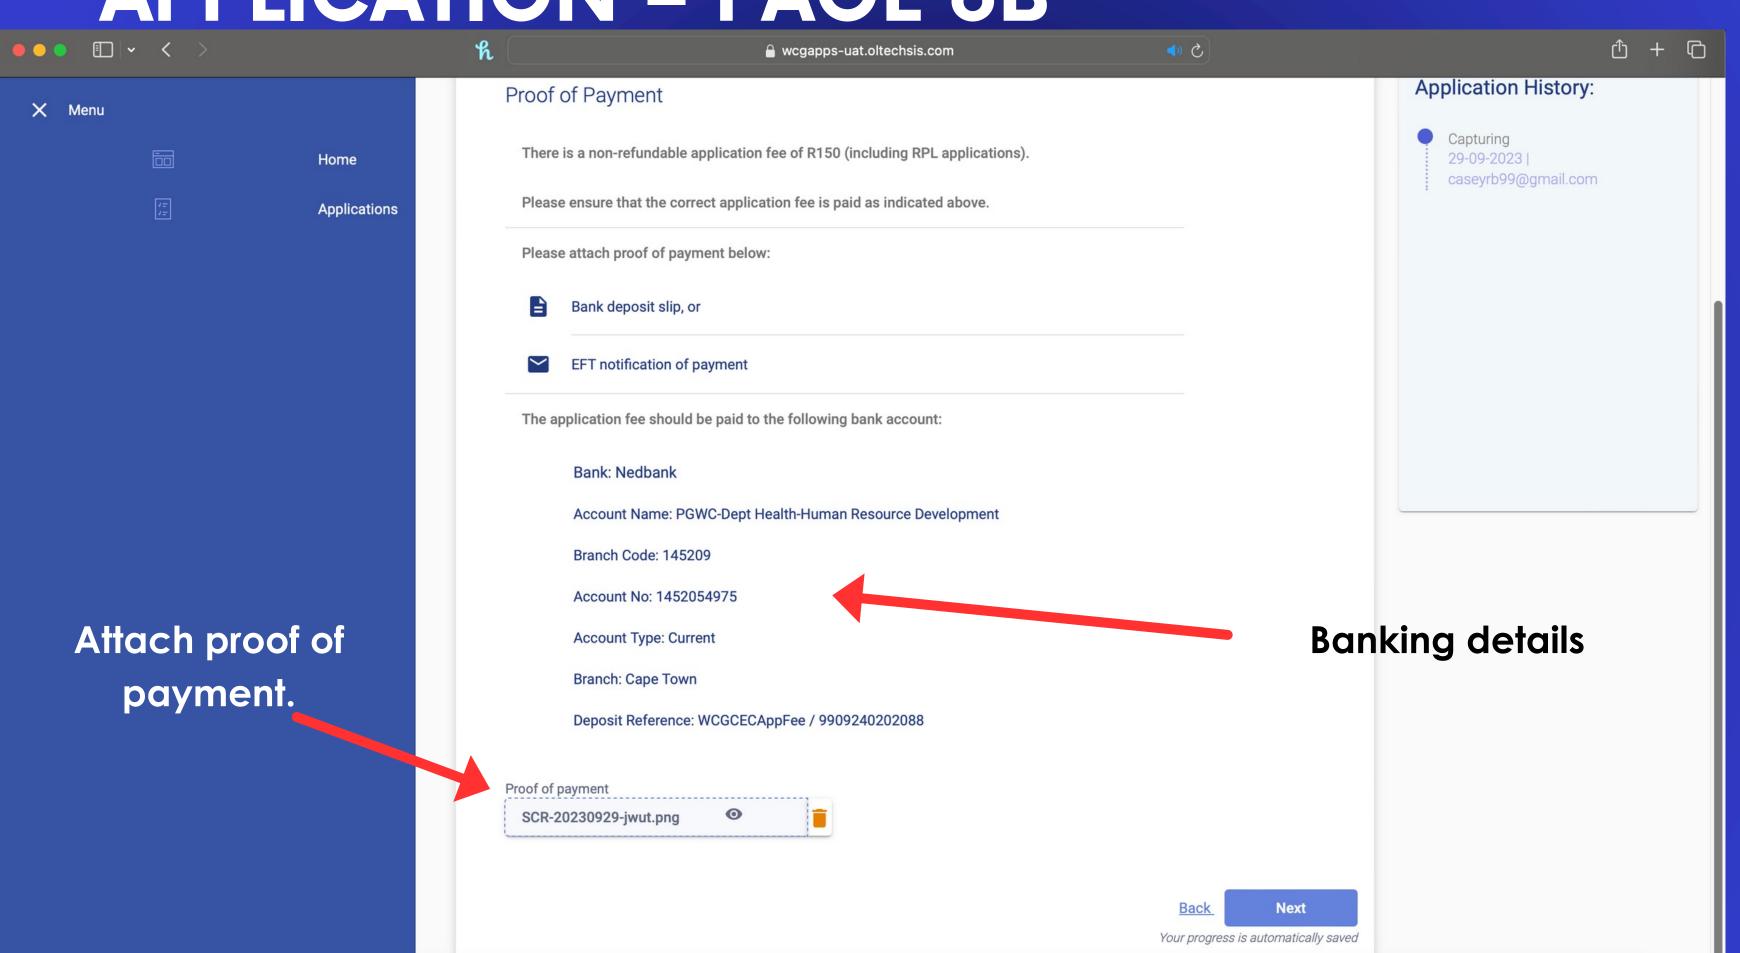

## APPLICATION – PAGE 5B

Attach a copy of your EFAR Certificate (If Applicable)

Attach your CFAR evidence (If Applicable)

Add your work experience

JPG, PNG or PDF smaller than 10MB

JPG, PNG or PDF smaller than 10MB